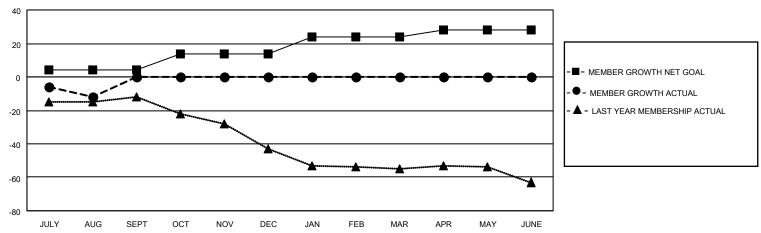

#### GOALS AND ACTUAL MEMBERS CUMULATIVE

| DROPPED CLUBS: 0 |    | 5 CLUBS OF 39 ADDED 1 OR MORE<br>NEW MEMBERS | GENDER DISTRIBUTION             |              |     |
|------------------|----|----------------------------------------------|---------------------------------|--------------|-----|
|                  |    |                                              | MALE                            | 658 (56.29%) |     |
|                  |    |                                              | FEMALE                          | 511 (43.71%) |     |
| DROPPED MEMBERS  |    |                                              |                                 |              |     |
| DECEASED         | 1  | CLICK HERE FOR CUMULATIVE                    | TOTAL FAMILY UNIT MEMBERS       |              | 380 |
| CLUB CANCELLED   | 0  | MEMBERSHIP DATA                              |                                 |              |     |
| OTHER            | 20 |                                              | FAMILY MEMBERS PAYING HALF DUES |              | 197 |
| TOTAL            | 21 |                                              | Bolo                            |              |     |

## District 44 H

| Clubs         |               |             |               | Members               |                        |                         |                                                    |  |
|---------------|---------------|-------------|---------------|-----------------------|------------------------|-------------------------|----------------------------------------------------|--|
|               | RESULTS FOR   | R 2020-2021 |               | RESULTS FOR 2020-2021 |                        |                         |                                                    |  |
| QUARTER       | NEW CLUB GOAL | NEW CLUBS   | DROPPED CLUBS | QUARTER MEMI          | BER GROWTH NET<br>GOAL | MEMBER GROWTH<br>ACTUAL | DROPPED<br>MEMBERS ACTUAL<br>(including transfers) |  |
| JULY/AUG/SEPT | 1             | 0           | 0             | JULY/AUG/SEPT         | 4                      | 12                      | 21                                                 |  |
| OCT/NOV/DEC   | 0             | 0           | 0             | OCT/NOV/DEC           | 10                     | 0                       | 0                                                  |  |
| JAN/FEB/MAR   | 0             | 0           | 0             | JAN/FEB/MAR           | 10                     | 0                       | 0                                                  |  |
| APR/MAY/JUNE  | 1             | 0           | 0             | APR/MAY/JUNE          | 4                      | 0                       | 0                                                  |  |