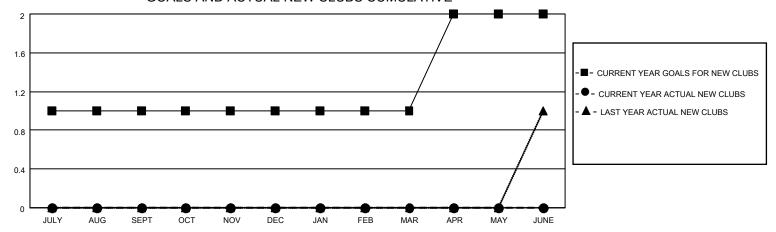

### GOALS AND ACTUAL NEW CLUBS CUMULATIVE

## District 44 H

| Clubs         |               |             |               | Members               |                        |                         |                                                    |  |
|---------------|---------------|-------------|---------------|-----------------------|------------------------|-------------------------|----------------------------------------------------|--|
|               | RESULTS FOR   | R 2020-2021 |               | RESULTS FOR 2020-2021 |                        |                         |                                                    |  |
| QUARTER       | NEW CLUB GOAL | NEW CLUBS   | DROPPED CLUBS | QUARTER MEMI          | BER GROWTH NET<br>GOAL | MEMBER GROWTH<br>ACTUAL | DROPPED<br>MEMBERS ACTUAL<br>(including transfers) |  |
| JULY/AUG/SEPT | 1             | 0           | 0             | JULY/AUG/SEPT         | 4                      | 12                      | 21                                                 |  |
| OCT/NOV/DEC   | 0             | 0           | 0             | OCT/NOV/DEC           | 10                     | 0                       | 0                                                  |  |
| JAN/FEB/MAR   | 0             | 0           | 0             | JAN/FEB/MAR           | 10                     | 0                       | 0                                                  |  |
| APR/MAY/JUNE  | 1             | 0           | 0             | APR/MAY/JUNE          | 4                      | 0                       | 0                                                  |  |